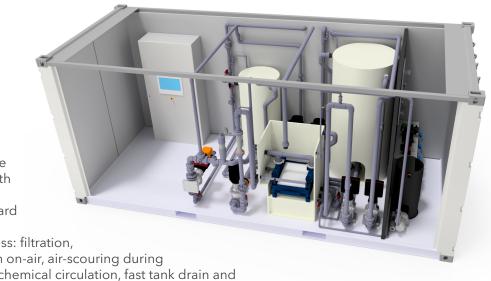

## PRODUCT DATA SHEET CONTAINER PILOT UNIT

Full option and remote controlled piloting

## DESCRIPTION

- Pilot unit for long duration on-site tests for all water applications with dead-end filtration process
- Use of one fully equipped standard module with 6.0 m<sup>2</sup>
- Simulation of real filtration process: filtration, backwash submerged, backwash on-air, air-scouring during filtration or backwash, sprinkler, chemical circulation, fast tank drain and re-filling
- Backwash tank included
- CapClean system included
- Continuous process operation

## **SPECIFICATIONS**

| Power Supply         | 3 phase, 400/240 V, 50/60 Hz   | Filtration flow range      | 1.2 - 9.0 m³/hr     |
|----------------------|--------------------------------|----------------------------|---------------------|
| Dimensions L x W x H | 6,060 x 2,440 x 2,590 mm (20') | Backwash flow range        | 3.0 - 20.0 m³/hr    |
| Weight               | 4,900 kg / 10,802 lbs          | Max. filtration pressure   | -0.6 bar / -8.7 psi |
| Ambient Temperature  | AC controled                   | Max. backwash pressure     | 2.0 bar / 29 psi    |
| Water temperature    | 5 - 70 °C / 41 - 158 °F        | Air-scouring               | 50.0 Nm³/hr         |
| Seawater suitability | Yes                            | Sprinkler pump             | 20.0 m³/hr          |
| Pre-treatment system | Fully included                 | Refilling / discharge pump | 20.0 m³/hr          |